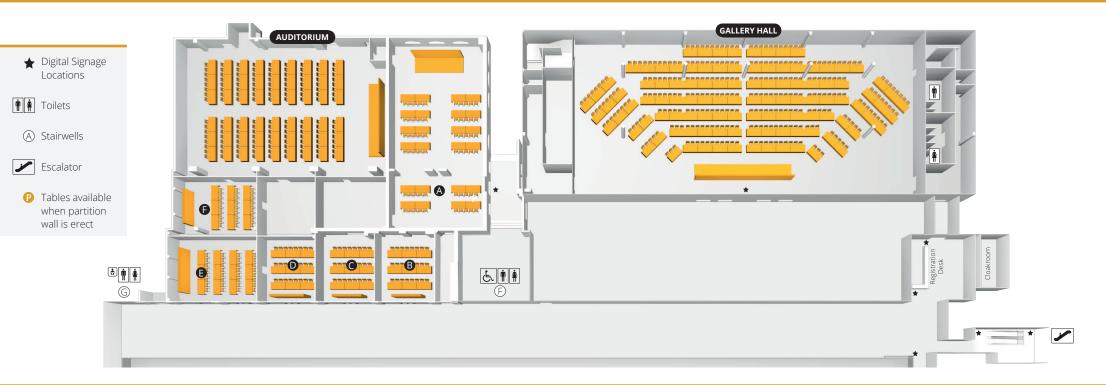

# GALLERY HALL & AUDITORIUM CLASSROOM SEATING

#### **GALLERY HALL & GALLERY ATRIUM**

- In house Floor plan design service
- · Access to Goods Lift
- · Complimentary Cleaning Services
- · Digital Directional signage
- Organiser Car parking for event duration
- · Natural Daylight
- · Full blackout facilities
- Air conditioning
- · Gallery Hall Staircase Installation (POA)

### **AUDITORIUM**

- Tiered seating for 260 delegates
- Air conditioning

### **ROOMS A - H**

- · Natural Daylight
- Full blackout facilities

### CAPACITY

|                     | Length (M) | Width (M) | Height (M) | Capacity |
|---------------------|------------|-----------|------------|----------|
| Gallery Hall        | 42.69      | 19.70     | 6.85       | 298      |
| Gallery Hall Atrium | 42.69      | 19.45     | 3.0        | -        |
| Auditorium          | 23.58      | 16.47     | 3.0        | 225      |
| Room A*             | 11.47      | 23.18     | 2.8        | 110      |
| Room B              | 7.34       | 8.60      | 3.1        | 24       |
| Room C              | 7.27       | 8.60      | 3.1        | 24       |
| Room D              | 7.14       | 8.00      | 3.1        | 24       |
| Room E              | 9.70       | 8.00      | 3.1        | 32       |
| Room F              | 8.90       | 7.21      | 3.1        | 24       |