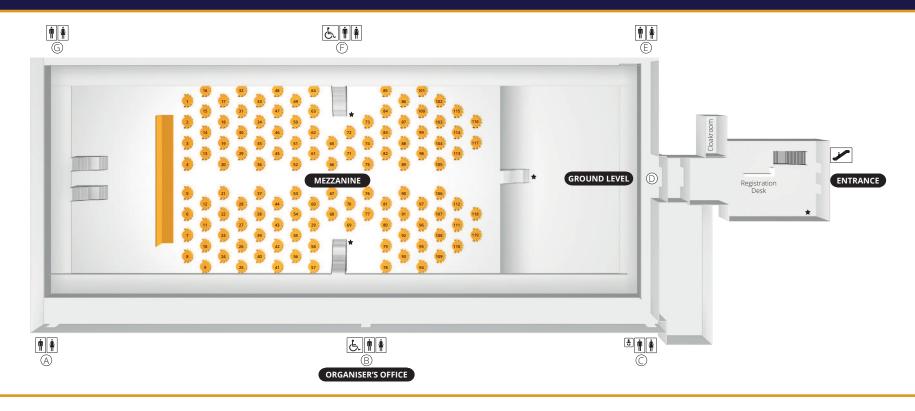

# MEZZANINE CABARET SEATING

# **DIMENSIONS**

|              | Gross Space         | Net Space           | Length (M) | Width (M) | Height (M) | Capacity* |
|--------------|---------------------|---------------------|------------|-----------|------------|-----------|
| Mezzanine    | 2088m²              | 1338m²              | 70.37      | 30.70     | 16.5       | 952       |
| Ground Level | 471.5m <sup>2</sup> | 352.5m <sup>2</sup> | 15.49      | 32.0      | -          | -         |
| Gallery Bays | 1468m²              | 1010m²              | 7.02       | 4.67      | 3.0        | -         |