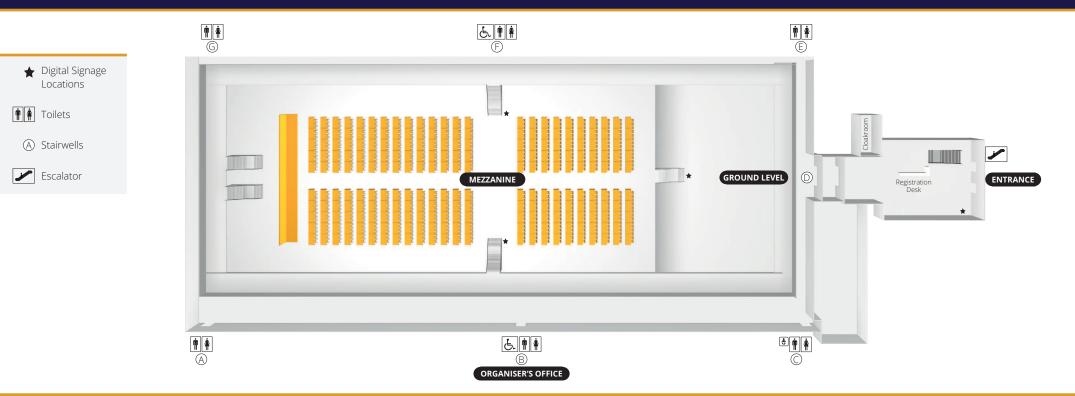

# CLASSROOM SEATING

## **MEZZANINE & GROUND**

- In house Floor plan design service
- Access to Goods Lift
- Complimentary Cleaning Services
- Digital Directional signage
- Organiser Car parking for event duration
- Natural Daylight
- Manned service desk during the build up and breakdown
- Secure exhibitor storage area available through your tenancy

### MEZZANINE REGISTRATION AREA IS EQUIPPED WITH:

- Dedicated phone line
- Purpose built cloakroom facilities

Fax Machine

Sky Television

Tannoy System

Wired internet

connections

## ORGANISER'S OFFICE SPACE CONTAINING

- Reception Area
- Private Office
- Personal Kitchen
- Photocopier
- Phone line