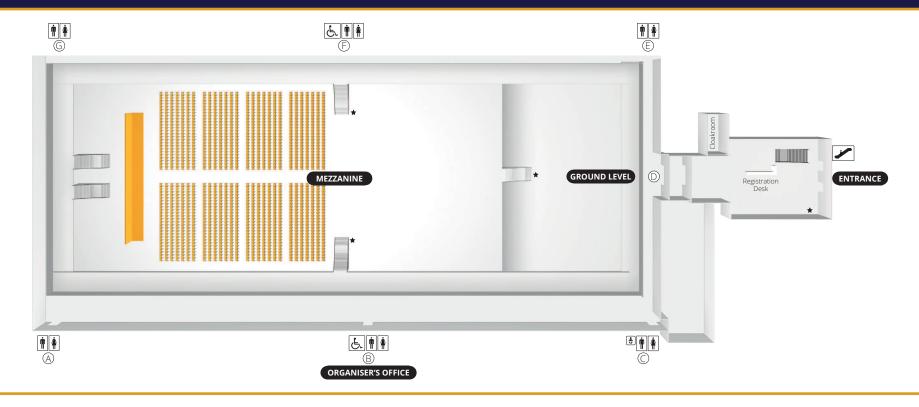

# MEZZANINE THEATRE SEATING

#### **MEZZANINE & GROUND**

- In house Floor plan design service
- Access to Goods Lift
- · Complimentary Cleaning Services
- · Digital Directional signage
- Organiser Car parking for event duration
- Natural Daylight
- · Manned service desk during the build up and breakdown
- · Secure exhibitor storage area available through your tenancy

### **MEZZANINE REGISTRATION AREA IS EQUIPPED WITH:**

- Dedicated phone line
- · Purpose built cloakroom facilities

## **ORGANISER'S OFFICE SPACE CONTAINING**

- · Reception Area
- Fax Machine
- · Private Office
- Sky Television
- Personal Kitchen
- · Tannoy System
- Photocopier
- · Phone line
- · Wired internet connections

#### DIMENSIONS

| DIMENSIONS |              |                     |                     |            |           |            |          |
|------------|--------------|---------------------|---------------------|------------|-----------|------------|----------|
|            |              | Gross Space         | Net Space           | Length (M) | Width (M) | Height (M) | Capacity |
|            | Mezzanine    | 2088m²              | 1338m²              | 70.37      | 30.70     | 16.5       | 1456     |
|            | Ground Level | 471.5m <sup>2</sup> | 352.5m <sup>2</sup> | 15.49      | 32.0      | -          | -        |
|            | Gallery Bays | 1468m²              | 1010m <sup>2</sup>  | 7.02       | 4.67      | 3.0        | -        |